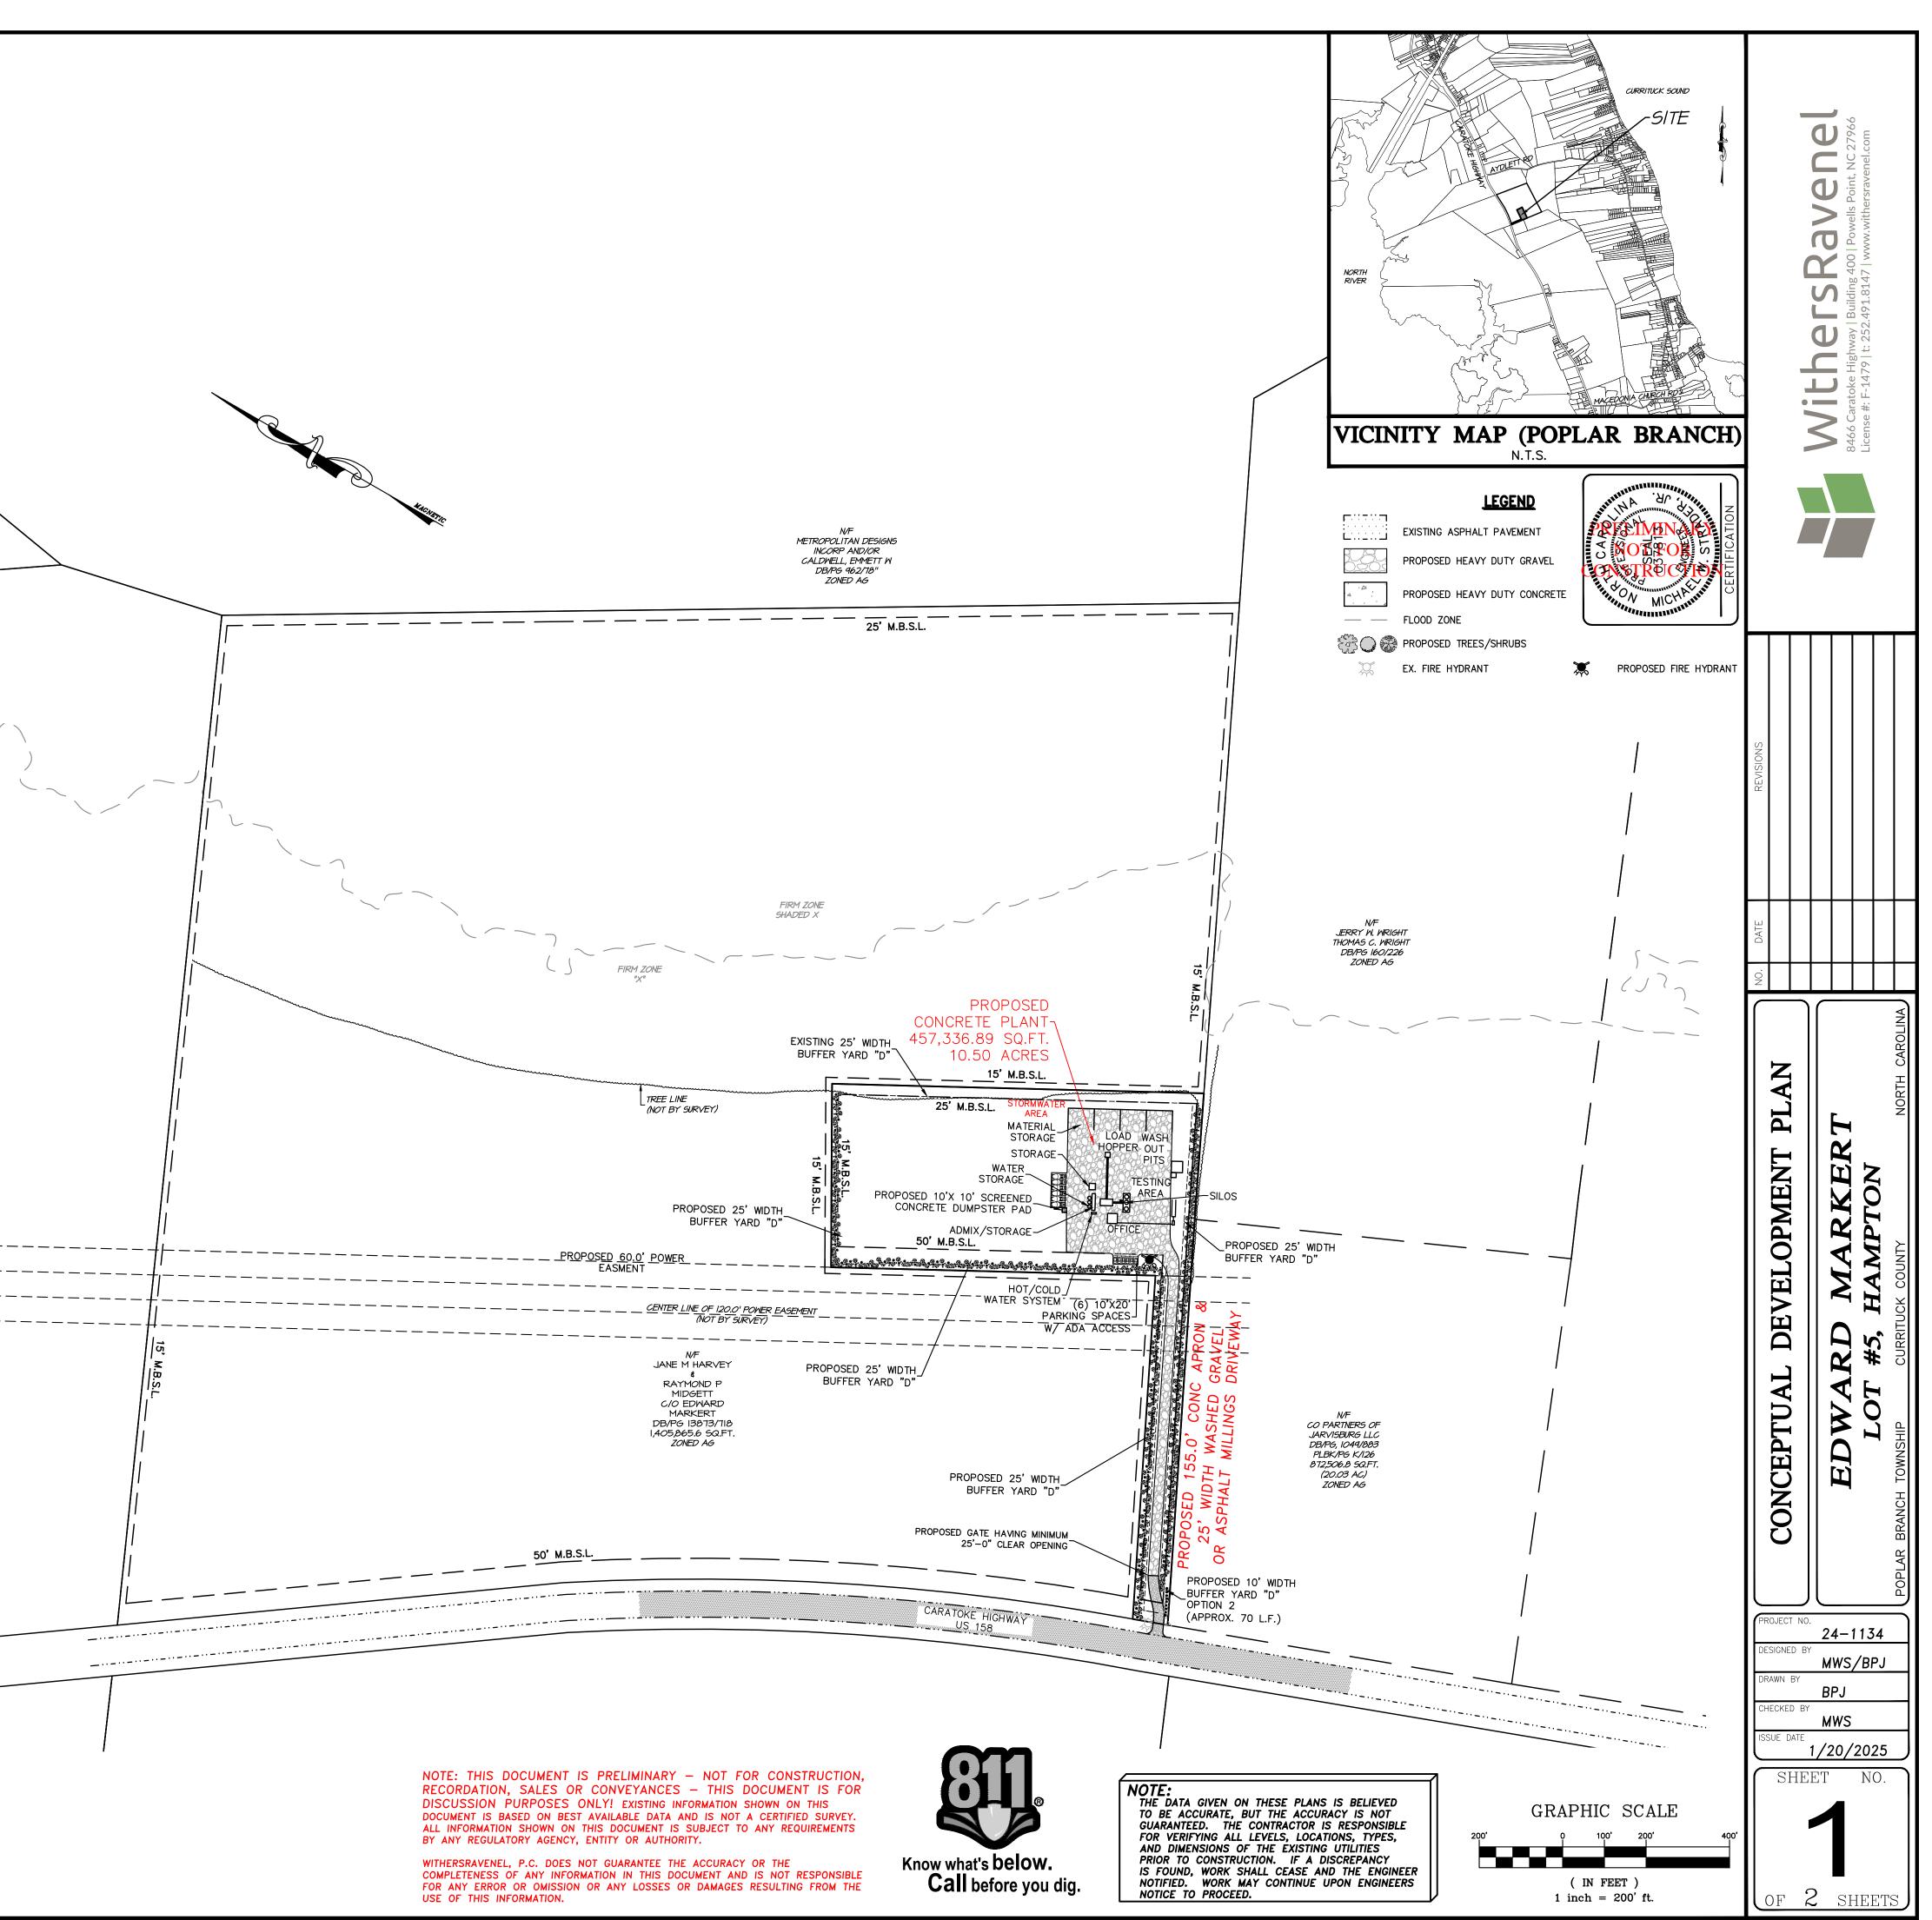

## NOTES:

| 1.  | CURRENT OWNER:                                                  | JANE M HARVEY &<br>RAYMOND P MIDGET<br>C/O EDWARD MARKE<br>4924 CAROTOKE HIG                                      | ERT<br>SHWAY                                                                       |                                                                                    |                                                                               |               |                                            |
|-----|-----------------------------------------------------------------|-------------------------------------------------------------------------------------------------------------------|------------------------------------------------------------------------------------|------------------------------------------------------------------------------------|-------------------------------------------------------------------------------|---------------|--------------------------------------------|
| 2.  | APPLICANT:                                                      | COINJOCK, NC 2792<br>CRMP, INC.<br>ATTN: TIM NEWSOME<br>115 US HWY 158 WE<br>WINTON, NC 27986<br>INFO@CRMPINC.COM |                                                                                    |                                                                                    |                                                                               |               |                                            |
| 3.  | PROPERTY ADDRESS:                                               |                                                                                                                   | 27965                                                                              |                                                                                    |                                                                               |               |                                            |
| 4.  | PROPERTY IDENTIFICA                                             |                                                                                                                   |                                                                                    | 0000050000                                                                         |                                                                               |               |                                            |
|     | LEGAL DESCRIPTION:                                              |                                                                                                                   |                                                                                    |                                                                                    |                                                                               | -             |                                            |
| 6.  | PROPOSED CONDITION<br>REZONING AREA: 457                        |                                                                                                                   | ACRES)                                                                             |                                                                                    |                                                                               |               |                                            |
| 7.  | LOT AREA = LEGAL-<br>GIS-                                       | 1,405,865.6 SQ.FT. /<br>5,857,948.8 SQ.FT.                                                                        | ′ 321.76 AC (AREAS<br>/ 134.48 AC                                                  | BY COORDINATE METHOD                                                               | )                                                                             |               |                                            |
|     | EXISTING ZONING: AG                                             |                                                                                                                   |                                                                                    |                                                                                    |                                                                               |               |                                            |
|     | PROPOSED ZONING: C                                              |                                                                                                                   |                                                                                    |                                                                                    |                                                                               | /             |                                            |
| 11. | . PARCELS SHOWN BAS<br>NOT A BOUNDARY SU                        |                                                                                                                   | PLAT.                                                                              |                                                                                    |                                                                               | 1             |                                            |
| 12  | . ALL DISTANCES ARE                                             |                                                                                                                   | HORIZONTAL GROUN                                                                   | ND.                                                                                |                                                                               |               |                                            |
| 13  | . PROPERTY IS LOCATE<br>BASED ON COMMUNIT<br>(MAP NUMBER 372099 | Y CID NO. 370078; PA                                                                                              | ANEL 9902; SUFFIX I                                                                |                                                                                    |                                                                               |               |                                            |
| 14  | . SETBACKS: <u>REQUIRED</u><br>FRONT 50<br>REAR 25<br>SIDE 15   | 0'<br>5'                                                                                                          | <u>DVIDED</u><br>50'<br>25'<br>15'                                                 |                                                                                    |                                                                               | -             |                                            |
| 16  | SOUTH: TYPE<br>EAST: TYPE                                       | E D BUFFER 25' WIDE<br>E D BUFFER 25' WIDE<br>E D BUFFER 25' WIDE<br>E D BUFFER 25' WIDE<br>RAGE SHALL COMPLY     | (9 ACI CANOPY TRE<br>(UTILIZE EXISTING PF<br>(9 ACI CANOPY TRE<br>WITH 65% MAXIMUM | ES, 14 ACI UNDERSTORY<br>RESERVED VEGETATION)<br>ES, 14 ACI UNDERSTORY<br>ALLOWED. | TREES, AND 20 SHRUBS PE<br>TREES, AND 20 SHRUBS PE<br>TREES, AND 20 SHRUBS PI | ER 100 LF)    |                                            |
| 18  | . PROPOSED LIGHTING S<br>ACCORDANCE WITH UI                     | SHALL COMPLY WITH 2<br>DO SECTION 5.4                                                                             | 25' MAXIMUM MOUNTI                                                                 | ING HEIGHT ALLOWED AND                                                             | BE FULL CUTOFF, SHIELDE                                                       | D FIXTURES IN |                                            |
|     |                                                                 |                                                                                                                   |                                                                                    |                                                                                    |                                                                               |               |                                            |
|     |                                                                 |                                                                                                                   |                                                                                    |                                                                                    |                                                                               |               |                                            |
|     |                                                                 |                                                                                                                   |                                                                                    |                                                                                    | $\sqrt{1}$                                                                    |               |                                            |
|     |                                                                 |                                                                                                                   |                                                                                    | $\langle \rangle$                                                                  |                                                                               | -             |                                            |
|     |                                                                 |                                                                                                                   |                                                                                    | 5                                                                                  |                                                                               |               |                                            |
|     |                                                                 |                                                                                                                   |                                                                                    | $\sim$                                                                             |                                                                               |               |                                            |
|     |                                                                 |                                                                                                                   |                                                                                    |                                                                                    |                                                                               |               |                                            |
|     |                                                                 |                                                                                                                   |                                                                                    |                                                                                    |                                                                               |               |                                            |
|     |                                                                 |                                                                                                                   |                                                                                    |                                                                                    |                                                                               |               | N/F<br>JERRY W. WRIGHT<br>THOMAS C. WRIGHT |
|     |                                                                 |                                                                                                                   |                                                                                    |                                                                                    |                                                                               |               | D.B. 2001-E PG. II4<br>ZONED GB/AG         |
|     |                                                                 |                                                                                                                   |                                                                                    |                                                                                    |                                                                               |               |                                            |
|     |                                                                 |                                                                                                                   |                                                                                    |                                                                                    |                                                                               |               |                                            |
|     |                                                                 |                                                                                                                   |                                                                                    |                                                                                    |                                                                               |               |                                            |
|     |                                                                 |                                                                                                                   |                                                                                    |                                                                                    |                                                                               |               |                                            |
|     |                                                                 |                                                                                                                   |                                                                                    |                                                                                    |                                                                               |               |                                            |
|     |                                                                 |                                                                                                                   |                                                                                    |                                                                                    |                                                                               |               |                                            |
|     |                                                                 |                                                                                                                   |                                                                                    |                                                                                    |                                                                               |               |                                            |
|     |                                                                 |                                                                                                                   |                                                                                    |                                                                                    |                                                                               |               |                                            |
|     |                                                                 |                                                                                                                   |                                                                                    |                                                                                    |                                                                               |               |                                            |
|     |                                                                 |                                                                                                                   |                                                                                    |                                                                                    |                                                                               |               |                                            |
|     |                                                                 |                                                                                                                   |                                                                                    |                                                                                    |                                                                               |               |                                            |
|     |                                                                 |                                                                                                                   |                                                                                    |                                                                                    |                                                                               |               |                                            |
|     |                                                                 |                                                                                                                   |                                                                                    |                                                                                    |                                                                               |               |                                            |
|     |                                                                 |                                                                                                                   |                                                                                    |                                                                                    |                                                                               |               |                                            |
|     |                                                                 |                                                                                                                   |                                                                                    |                                                                                    |                                                                               |               |                                            |
|     |                                                                 |                                                                                                                   |                                                                                    |                                                                                    |                                                                               |               |                                            |
|     |                                                                 |                                                                                                                   |                                                                                    |                                                                                    |                                                                               |               |                                            |
|     |                                                                 |                                                                                                                   |                                                                                    |                                                                                    |                                                                               |               |                                            |
|     |                                                                 |                                                                                                                   |                                                                                    | <b>—</b>                                                                           |                                                                               |               |                                            |
|     |                                                                 |                                                                                                                   |                                                                                    |                                                                                    |                                                                               |               |                                            |
|     |                                                                 |                                                                                                                   |                                                                                    |                                                                                    |                                                                               |               |                                            |
|     |                                                                 |                                                                                                                   |                                                                                    |                                                                                    |                                                                               |               |                                            |
|     |                                                                 |                                                                                                                   |                                                                                    |                                                                                    |                                                                               |               |                                            |
|     |                                                                 |                                                                                                                   |                                                                                    |                                                                                    |                                                                               |               |                                            |
|     |                                                                 |                                                                                                                   |                                                                                    |                                                                                    |                                                                               |               |                                            |