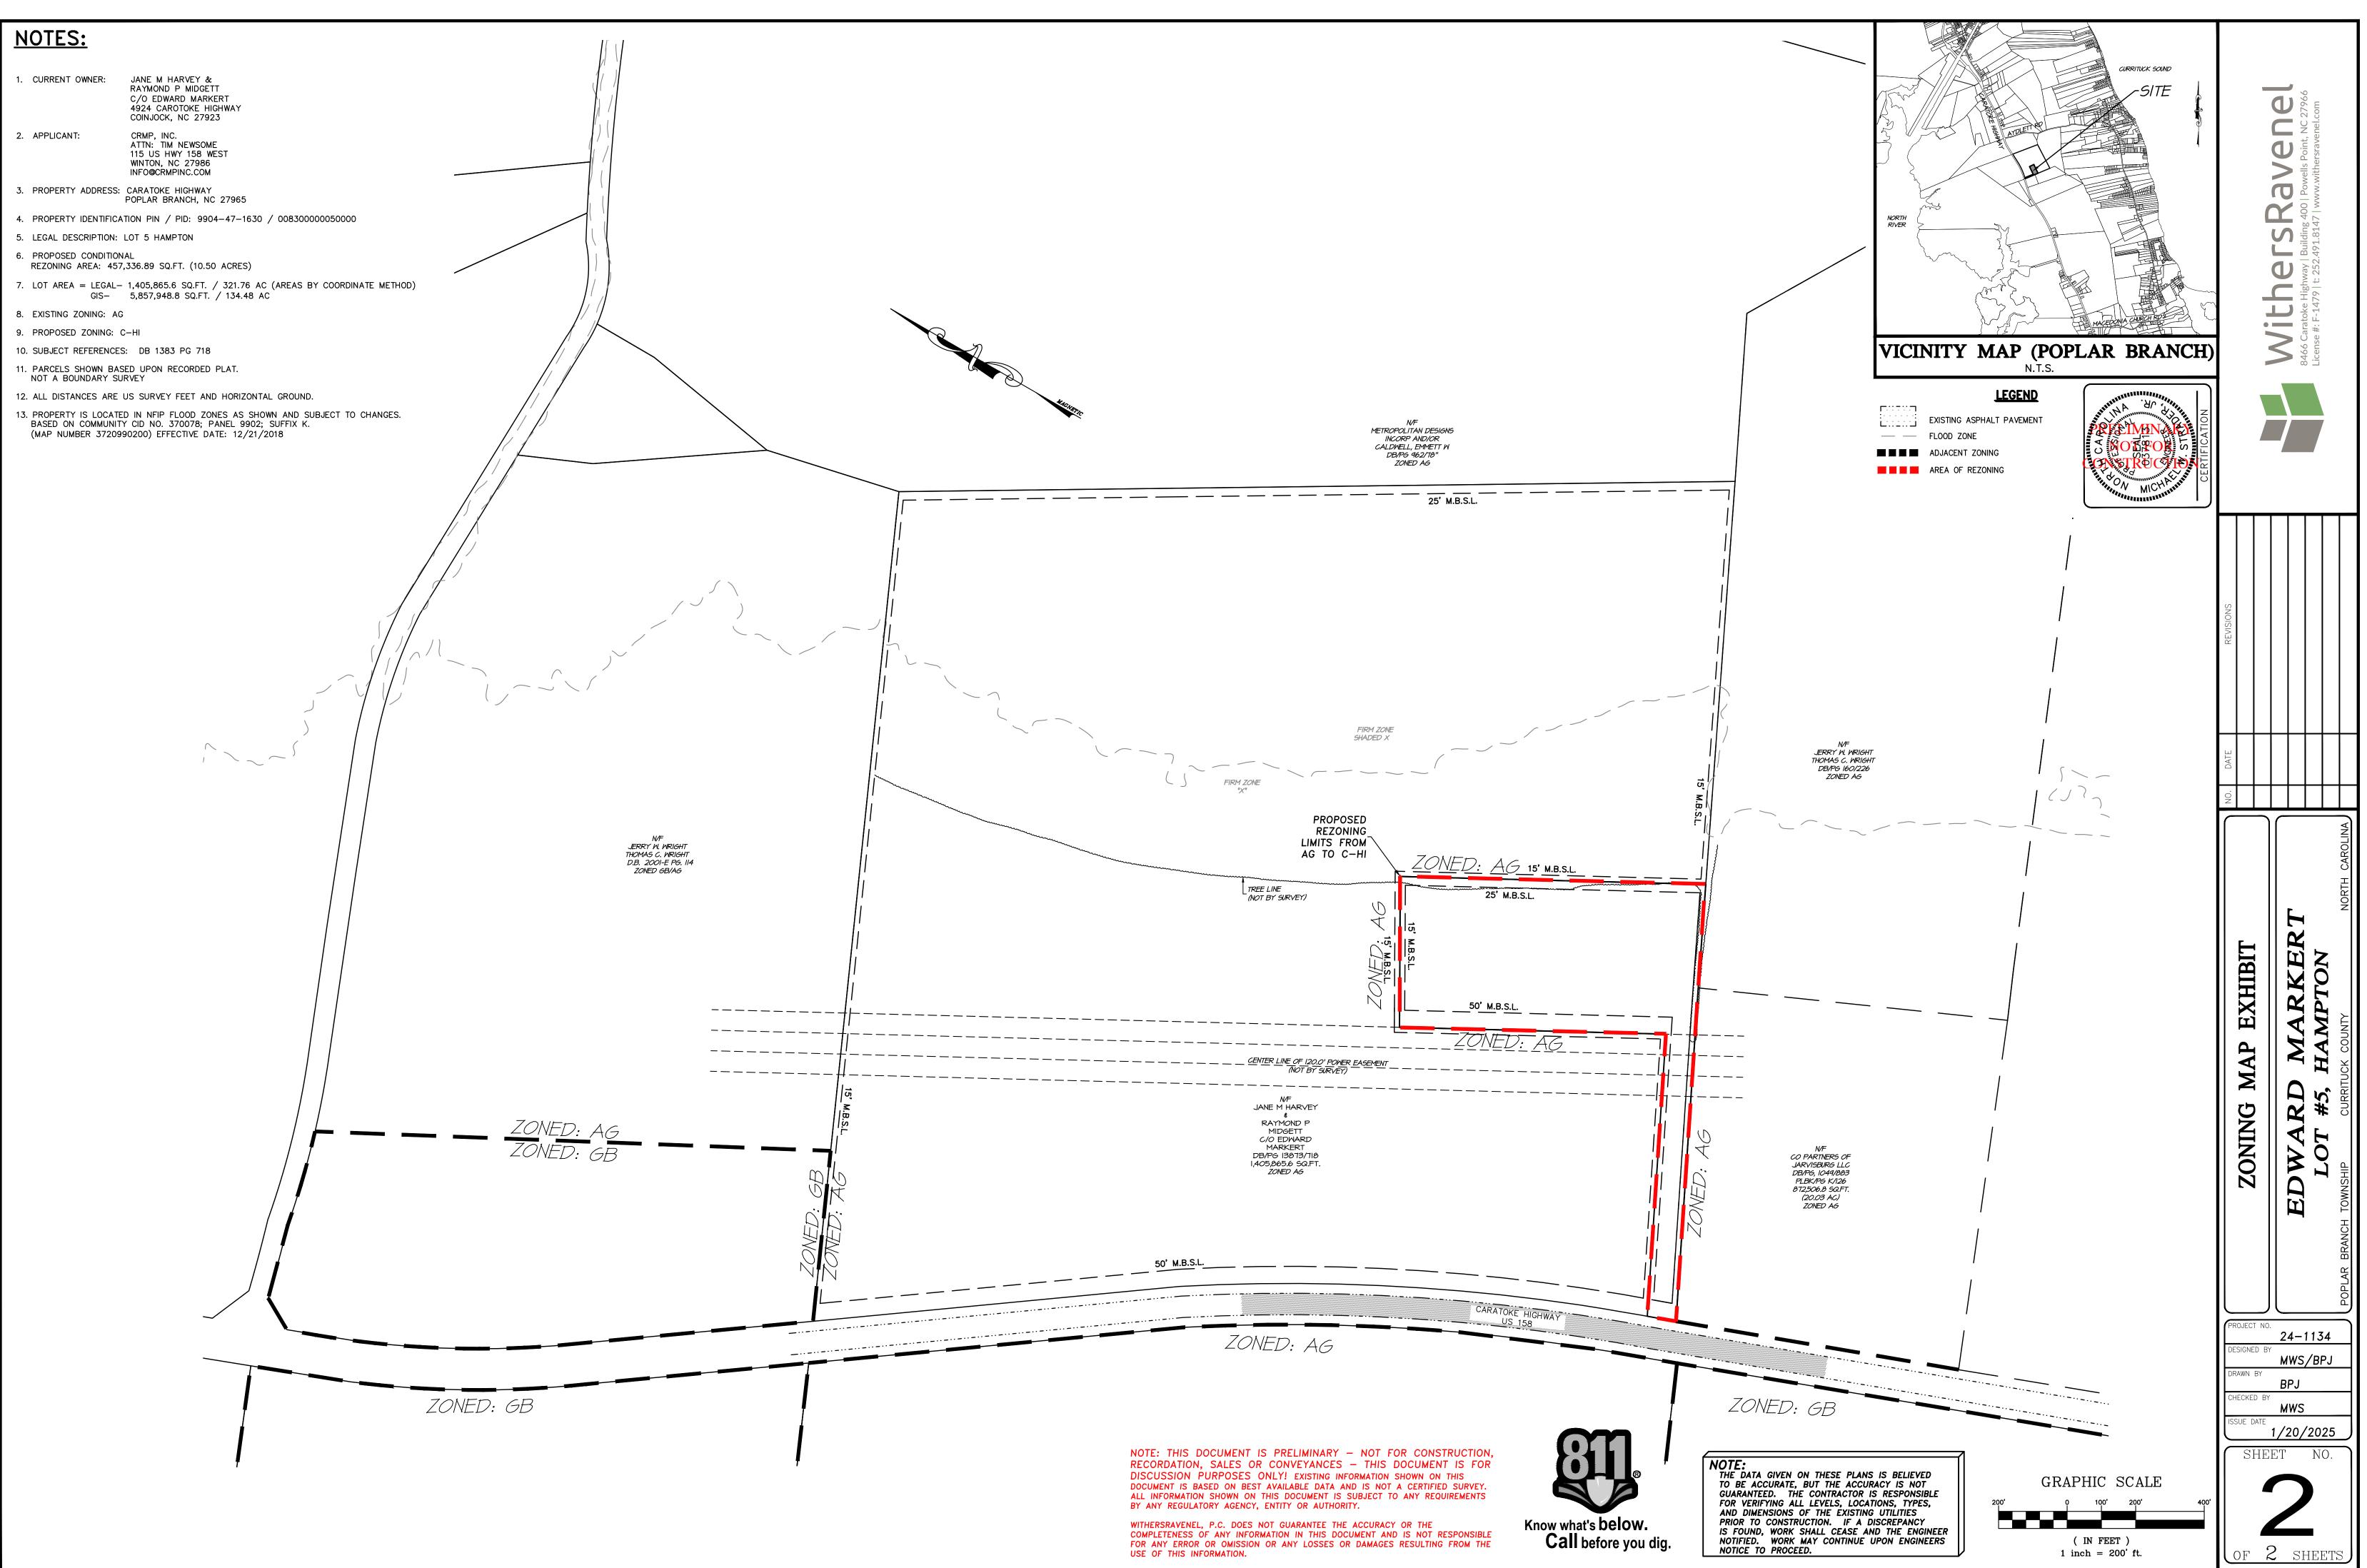

## NOTES:

| 1.  | CURRENT OWNER:                                                  | JANE M HARVEY &<br>RAYMOND P MIDGET<br>C/O EDWARD MARKE<br>4924 CAROTOKE HIG                                      | ERT<br>SHWAY                                                                       |                                                                                    |                                                                               |               |                                            |
|-----|-----------------------------------------------------------------|-------------------------------------------------------------------------------------------------------------------|------------------------------------------------------------------------------------|------------------------------------------------------------------------------------|-------------------------------------------------------------------------------|---------------|--------------------------------------------|
| 2.  | APPLICANT:                                                      | COINJOCK, NC 2792<br>CRMP, INC.<br>ATTN: TIM NEWSOME<br>115 US HWY 158 WE<br>WINTON, NC 27986<br>INFO@CRMPINC.COM |                                                                                    |                                                                                    |                                                                               |               |                                            |
| 3.  | PROPERTY ADDRESS:                                               |                                                                                                                   | 27965                                                                              |                                                                                    |                                                                               |               |                                            |
| 4.  | PROPERTY IDENTIFICA                                             |                                                                                                                   |                                                                                    | 0000050000                                                                         |                                                                               |               |                                            |
|     | LEGAL DESCRIPTION:                                              |                                                                                                                   |                                                                                    |                                                                                    |                                                                               | -             |                                            |
| 6.  | PROPOSED CONDITION<br>REZONING AREA: 457                        |                                                                                                                   | ACRES)                                                                             |                                                                                    |                                                                               |               |                                            |
| 7.  | LOT AREA = LEGAL-<br>GIS-                                       | 1,405,865.6 SQ.FT. /<br>5,857,948.8 SQ.FT.                                                                        | ′ 321.76 AC (AREAS<br>/ 134.48 AC                                                  | BY COORDINATE METHOD                                                               | )                                                                             |               |                                            |
|     | EXISTING ZONING: AG                                             |                                                                                                                   |                                                                                    |                                                                                    |                                                                               |               |                                            |
|     | PROPOSED ZONING: C                                              |                                                                                                                   |                                                                                    |                                                                                    |                                                                               | /             |                                            |
| 11. | . PARCELS SHOWN BAS<br>NOT A BOUNDARY SU                        |                                                                                                                   | PLAT.                                                                              |                                                                                    |                                                                               | 1             |                                            |
| 12  | . ALL DISTANCES ARE                                             |                                                                                                                   | HORIZONTAL GROUN                                                                   | ND.                                                                                |                                                                               |               |                                            |
| 13  | . PROPERTY IS LOCATE<br>BASED ON COMMUNIT<br>(MAP NUMBER 372099 | Y CID NO. 370078; PA                                                                                              | ANEL 9902; SUFFIX I                                                                |                                                                                    |                                                                               |               |                                            |
| 14  | . SETBACKS: <u>REQUIRED</u><br>FRONT 50<br>REAR 25<br>SIDE 15   | 0'<br>5'                                                                                                          | <u>DVIDED</u><br>50'<br>25'<br>15'                                                 |                                                                                    |                                                                               | -             |                                            |
| 16  | SOUTH: TYPE<br>EAST: TYPE                                       | E D BUFFER 25' WIDE<br>E D BUFFER 25' WIDE<br>E D BUFFER 25' WIDE<br>E D BUFFER 25' WIDE<br>RAGE SHALL COMPLY     | (9 ACI CANOPY TRE<br>(UTILIZE EXISTING PF<br>(9 ACI CANOPY TRE<br>WITH 65% MAXIMUM | ES, 14 ACI UNDERSTORY<br>RESERVED VEGETATION)<br>ES, 14 ACI UNDERSTORY<br>ALLOWED. | TREES, AND 20 SHRUBS PE<br>TREES, AND 20 SHRUBS PE<br>TREES, AND 20 SHRUBS PI | ER 100 LF)    |                                            |
| 18  | . PROPOSED LIGHTING S<br>ACCORDANCE WITH UI                     | SHALL COMPLY WITH 2<br>DO SECTION 5.4                                                                             | 25' MAXIMUM MOUNTI                                                                 | ING HEIGHT ALLOWED AND                                                             | BE FULL CUTOFF, SHIELDE                                                       | D FIXTURES IN |                                            |
|     |                                                                 |                                                                                                                   |                                                                                    |                                                                                    |                                                                               |               |                                            |
|     |                                                                 |                                                                                                                   |                                                                                    |                                                                                    |                                                                               |               |                                            |
|     |                                                                 |                                                                                                                   |                                                                                    |                                                                                    | $\sqrt{1}$                                                                    |               |                                            |
|     |                                                                 |                                                                                                                   |                                                                                    | $\langle \rangle$                                                                  |                                                                               | -             |                                            |
|     |                                                                 |                                                                                                                   |                                                                                    | 5                                                                                  |                                                                               |               |                                            |
|     |                                                                 |                                                                                                                   |                                                                                    | $\sim$                                                                             |                                                                               |               |                                            |
|     |                                                                 |                                                                                                                   |                                                                                    |                                                                                    |                                                                               |               |                                            |
|     |                                                                 |                                                                                                                   |                                                                                    |                                                                                    |                                                                               |               |                                            |
|     |                                                                 |                                                                                                                   |                                                                                    |                                                                                    |                                                                               |               | N/F<br>JERRY W. WRIGHT<br>THOMAS C. WRIGHT |
|     |                                                                 |                                                                                                                   |                                                                                    |                                                                                    |                                                                               |               | D.B. 2001-E PG. II4<br>ZONED GB/AG         |
|     |                                                                 |                                                                                                                   |                                                                                    |                                                                                    |                                                                               |               |                                            |
|     |                                                                 |                                                                                                                   |                                                                                    |                                                                                    |                                                                               |               |                                            |
|     |                                                                 |                                                                                                                   |                                                                                    |                                                                                    |                                                                               |               |                                            |
|     |                                                                 |                                                                                                                   |                                                                                    |                                                                                    |                                                                               |               |                                            |
|     |                                                                 |                                                                                                                   |                                                                                    |                                                                                    |                                                                               |               |                                            |
|     |                                                                 |                                                                                                                   |                                                                                    |                                                                                    |                                                                               |               |                                            |
|     |                                                                 |                                                                                                                   |                                                                                    |                                                                                    |                                                                               |               |                                            |
|     |                                                                 |                                                                                                                   |                                                                                    |                                                                                    |                                                                               |               |                                            |
|     |                                                                 |                                                                                                                   |                                                                                    |                                                                                    |                                                                               |               |                                            |
|     |                                                                 |                                                                                                                   |                                                                                    |                                                                                    |                                                                               |               |                                            |
|     |                                                                 |                                                                                                                   |                                                                                    |                                                                                    |                                                                               |               |                                            |
|     |                                                                 |                                                                                                                   |                                                                                    |                                                                                    |                                                                               |               |                                            |
|     |                                                                 |                                                                                                                   |                                                                                    |                                                                                    |                                                                               |               |                                            |
|     |                                                                 |                                                                                                                   |                                                                                    |                                                                                    |                                                                               |               |                                            |
|     |                                                                 |                                                                                                                   |                                                                                    |                                                                                    |                                                                               |               |                                            |
|     |                                                                 |                                                                                                                   |                                                                                    |                                                                                    |                                                                               |               |                                            |
|     |                                                                 |                                                                                                                   |                                                                                    |                                                                                    |                                                                               |               |                                            |
|     |                                                                 |                                                                                                                   |                                                                                    |                                                                                    |                                                                               |               |                                            |
|     |                                                                 |                                                                                                                   |                                                                                    | <b>—</b>                                                                           |                                                                               |               |                                            |
|     |                                                                 |                                                                                                                   |                                                                                    |                                                                                    |                                                                               |               |                                            |
|     |                                                                 |                                                                                                                   |                                                                                    |                                                                                    |                                                                               |               |                                            |
|     |                                                                 |                                                                                                                   |                                                                                    |                                                                                    |                                                                               |               |                                            |
|     |                                                                 |                                                                                                                   |                                                                                    |                                                                                    |                                                                               |               |                                            |
|     |                                                                 |                                                                                                                   |                                                                                    |                                                                                    |                                                                               |               |                                            |
|     |                                                                 |                                                                                                                   |                                                                                    |                                                                                    |                                                                               |               |                                            |