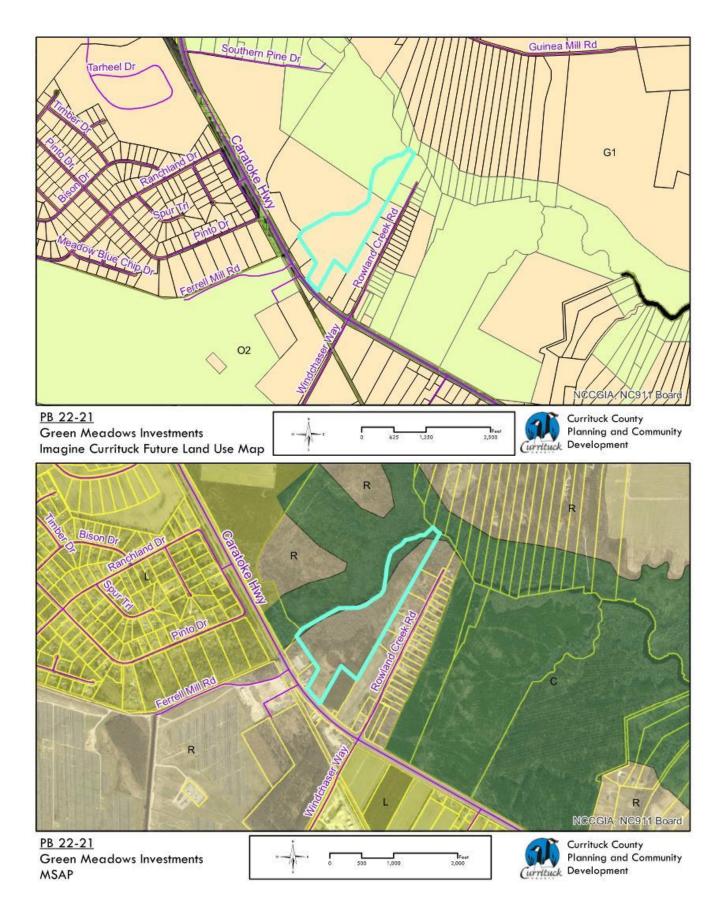

# **Imagine Currituck 2040 Vision Plan**

Imagine Currituck 2040 Vision Plan classifies this property as G1 Low Density Growth and O-2 Reserved Lands and is located in the Northern Mainland subarea.

The G-1 transect is intended for agricultural lands and compatible low-density rural residential growth that may be supported by limited small-scale neighborhood retail. Special consideration should be given to protect historically agricultural and wooded areas.

The O-2 transect is comprised of wetlands, environmentally sensitive areas, significant natural heritage areas, sensitive habitat areas, and prime agricultural lands that should be targeted for conservation or farmland preservation. The O-2 classification also allows for limited development of low-density single family residential. This area should not be targeted for public or private water and sewer infrastructure or other growth inducing activities. Appropriate Land Uses and Development Types for the O-2 classification: County parks, public water access, and related amenities; greenways; forestry; cultivated farmland and accessory agricultural structures; low-density single family rural residential that prioritizes preservation of open space and natural landscapes.

# **MOYOCK SMALL AREA PLAN**

The Moyock Small Area Plan designates this property as Rural and Conservation area. The Rural designation is intended to provide for low density, scattered residential, institutional, agricultural, and other traditional rural uses such as small-scale farm operations. Residential densities in this designation are low at less than one unit per acre and rural view sheds in this designation are important and should be preserved from road and waterways. The conservation designation offers protection to significant, limited, and irreplaceable sensitive areas. The conservation designation encompasses wetlands, estuarine and coastal shorelines, public trust and estuarine waters, areas mapped as floodplains and floodways, Significant Natural Heritage Areas, and other similar lands that are environmentally significant because of their natural role in the integrity of the coastal region. Conservation areas should be preserved and not developed. Small areas of uplands may be appropriate for limited development provided it is performed in a very controlled, low impact manner through careful planning and cautious attention to the preservation of key environmental features or habitats