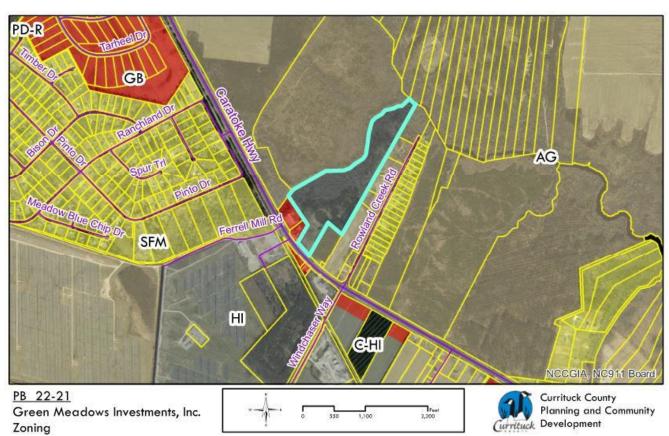

# STAFF REPORT PB 22-21 GREEN MEADOWS INVESTMENTS REZONING BOARD OF COMMISSIONERS FEBRUARY 6, 2023

| APPLICATION SUMMARY                                                                                                                    |                                                       |
|----------------------------------------------------------------------------------------------------------------------------------------|-------------------------------------------------------|
| Property Owners:                                                                                                                       | Applicant:                                            |
| Green Meadows Investments, LLC                                                                                                         | Green Meadows Investments, LLC                        |
| 479 Puddin Ridge Road                                                                                                                  | 479 Puddin Ridge Road                                 |
| Moyock, NC 27958                                                                                                                       | Moyock, NC 27958                                      |
| Case Number: PB 22-21                                                                                                                  | Application Type: Zoning Map Amendment                |
| Parcel Identification Number:                                                                                                          | Existing Use:                                         |
| 0023-000-0008-0000                                                                                                                     | Undeveloped                                           |
| Imagine Currituck Classification:                                                                                                      | Parcel Size (Acres):                                  |
| O-2: Reserved Lands                                                                                                                    | 39.9 (Application)                                    |
| G1: Low Density Growth                                                                                                                 |                                                       |
| Imagine Currituck Subarea: Northern Mainland                                                                                           | <b>Zoning History:</b> A-01 (1970); A-01 (1971); A-40 |
| Moyock Small Area Plan:                                                                                                                | (1974); Rezoned from A-40 to M 10/4/1976; HM          |
| Rural and Conservation Land Use Classification                                                                                         | (1989); and HI (2013)                                 |
| Current Zoning: Heavy Industrial (HI)                                                                                                  | Proposed Zoning: General Business (GB)                |
| <b>Request:</b> The applicant requests a zoning map amendment to rezone 39.9 acres from Heavy Industrial (HI) to General Business (GB) |                                                       |

A zoning comparison of the request is provided below:

| Heavy Industrial (Existing)  |                                                                                                                                           |
|------------------------------|-------------------------------------------------------------------------------------------------------------------------------------------|
| Single Family                | Not an allowable use                                                                                                                      |
| Multi-Family                 | Not an allowable use                                                                                                                      |
| Nonresidential<br>Lots       | 80,000 square foot minimum lot size                                                                                                       |
| General Business (Requested) |                                                                                                                                           |
| Single Family                | <ul> <li>40,000 sf minimum lot size*</li> <li>30% open space (39.22 acres)</li> <li>*wetlands may impact development potential</li> </ul> |
| Multi-Family                 | Not an allowable use                                                                                                                      |
| Nonresidential               | 40,000 sf minimum lot size                                                                                                                |