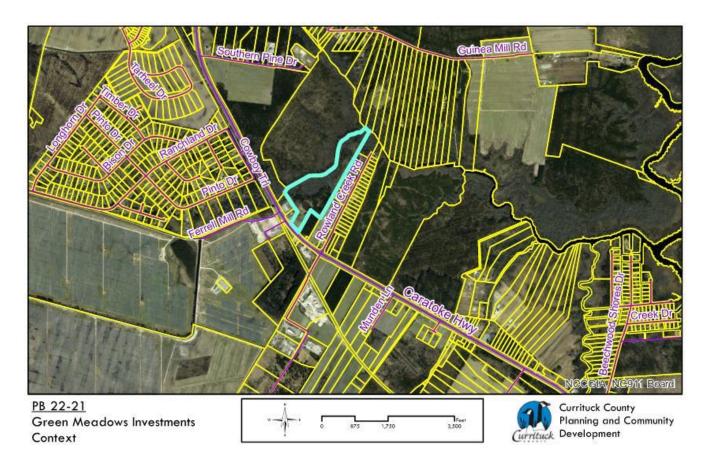

# STAFF REPORT PB 22-21 GREEN MEADOWS INVESTMENTS REZONING BOARD OF COMMISSIONERS FEBRUARY 6, 2023

| APPLICATION SUMMARY                                                                                                                    |                                                       |
|----------------------------------------------------------------------------------------------------------------------------------------|-------------------------------------------------------|
| Property Owners:                                                                                                                       | Applicant:                                            |
| Green Meadows Investments, LLC                                                                                                         | Green Meadows Investments, LLC                        |
| 479 Puddin Ridge Road                                                                                                                  | 479 Puddin Ridge Road                                 |
| Moyock, NC 27958                                                                                                                       | Moyock, NC 27958                                      |
| Case Number: PB 22-21                                                                                                                  | Application Type: Zoning Map Amendment                |
| Parcel Identification Number:                                                                                                          | Existing Use:                                         |
| 0023-000-0008-0000                                                                                                                     | Undeveloped                                           |
| Imagine Currituck Classification:                                                                                                      | Parcel Size (Acres):                                  |
| O-2: Reserved Lands                                                                                                                    | 39.9 (Application)                                    |
| G1: Low Density Growth                                                                                                                 |                                                       |
| Imagine Currituck Subarea: Northern Mainland                                                                                           | <b>Zoning History:</b> A-01 (1970); A-01 (1971); A-40 |
| Moyock Small Area Plan:                                                                                                                | (1974); Rezoned from A-40 to M 10/4/1976; HM          |
| Rural and Conservation Land Use Classification                                                                                         | (1989); and HI (2013)                                 |
| Current Zoning: Heavy Industrial (HI)                                                                                                  | Proposed Zoning: General Business (GB)                |
| <b>Request:</b> The applicant requests a zoning map amendment to rezone 39.9 acres from Heavy Industrial (HI) to General Business (GB) |                                                       |

## **Community Meeting**

A community meeting is not required to establish a less intense zoning district.

| SURROUNDING PARCELS |                                                  |        |
|---------------------|--------------------------------------------------|--------|
|                     | Land Use                                         | Zoning |
| North               | Guinea Mill Run/Rowland Creek/ Undeveloped lands | AG     |
| South               | Caratoke Highway/Undeveloped lands               | AG     |
| East                | Undeveloped lands/Low Density Residential        | AG     |
| West                | Auto Sales/Office                                | GB     |